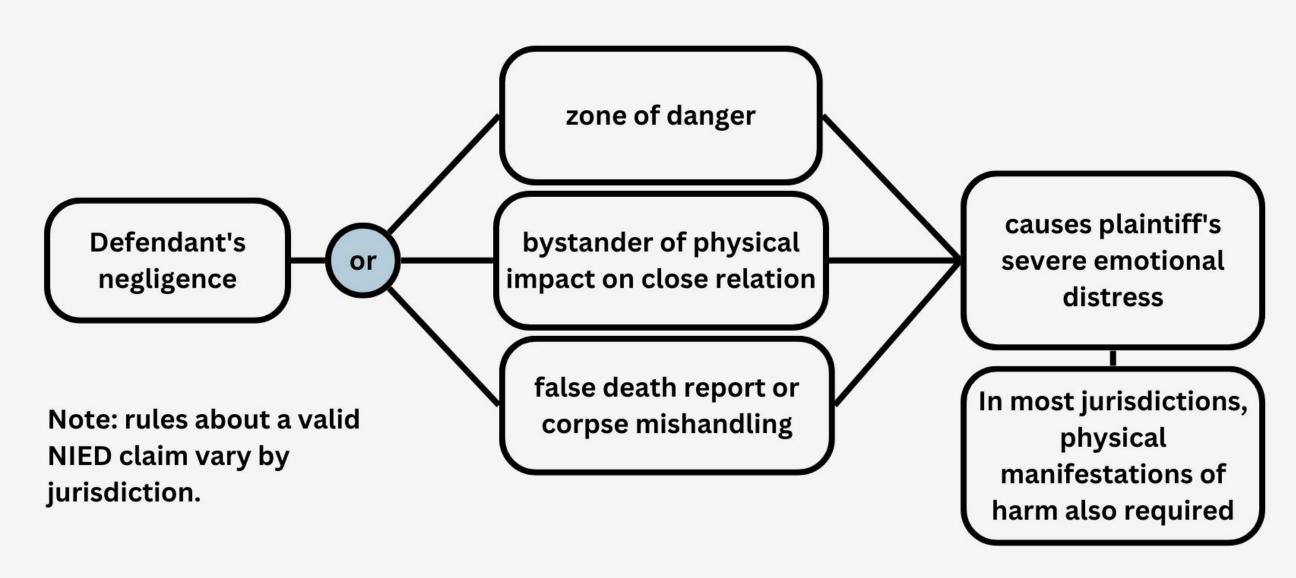

ructure

#### Intentional Torts:

- -Battery
- --- Assault
- --- False imprisonment
- --- Intentional infliction of emotional distress

#### Defenses:

- --- Consent
- --- Self-defense
- --- Defense of property
- --- Necessity

#### Intent







### Wishnatsky v. Huey

### False Imprisonment

### Lopez v. Winchell's Donut House

#### **False Imprisonment**



### Intentional Infliction of Emotional Distress

### Womach v. Eldridge

#### Second Restatement

"One who by extreme and outrageous conduct intentionally or recklessly causes severe emotional distress to another is subject to liability for such emotional distress, and if bodily harm to the other results from it, for such bodily harm."

# Intentional Infliction of Emotional Distress



## Negligent Infliction of Emotional Distress



### Hustler Magazine v. Farwell