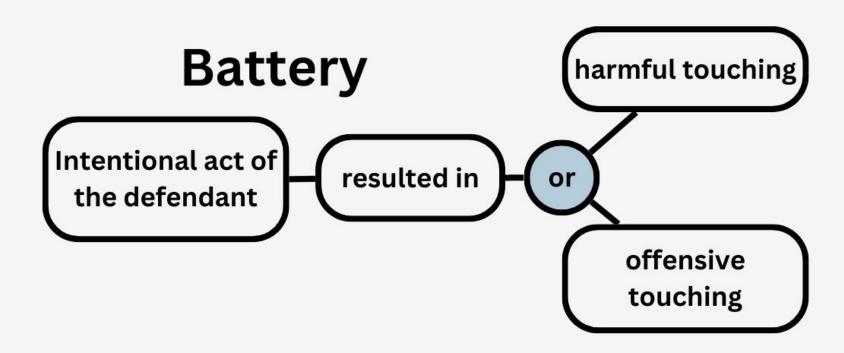

#### Intentional Torts:

- -Battery
- --- Assault
- --- False imprisonment
- --- Intentional infliction of emotional distress