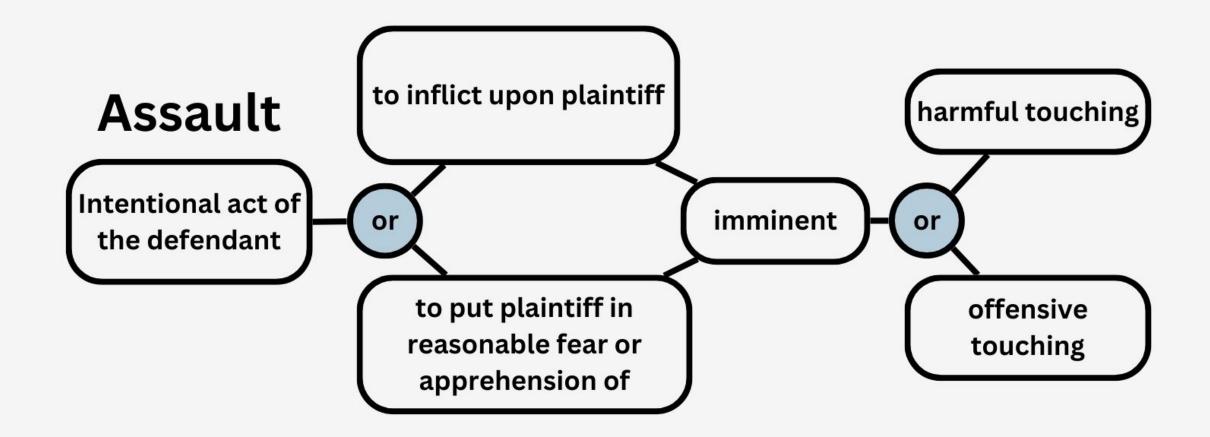

#### Intentional Torts:

- -Battery
- --- Assault
- --- False imprisonment
- --- Intentional infliction of emotional distress