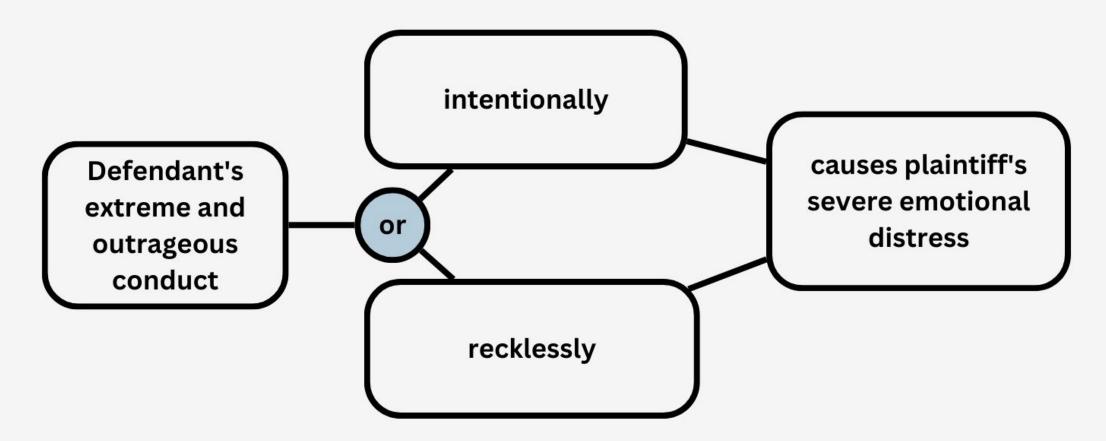

### Intentional Infliction of Emotional Distress

#### Second Restatement

"One who by extreme and outrageous conduct intentionally or recklessly causes severe emotional distress to another is subject to liability for such emotional distress, and if bodily harm to the other results from it, for such bodily harm."